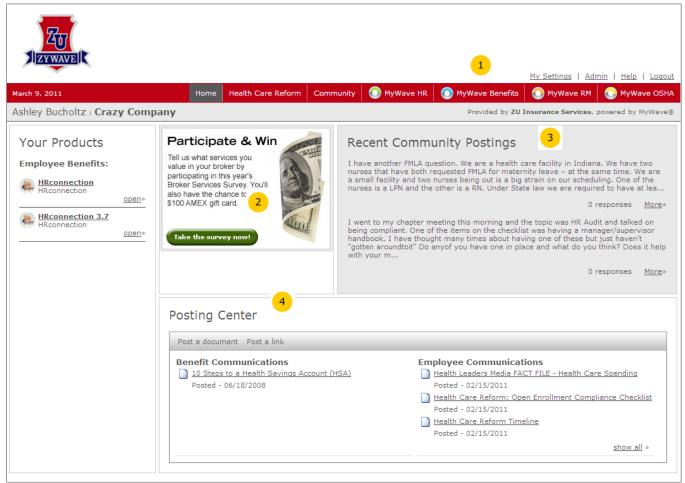

# Sample MyWave<sup>®</sup> Home Page

Brought to you by Carriage Trade Insurance Agency, Inc.

#### MyWave®Benefits

MyWave Benefits is your information center that allows you to view basic employee plan information.

## 3 MyWave<sup>®</sup> Community

Share information and resources via the Community's interactive forum that allows you to post questions to your peers, provide insight into other users' questions, and to track responses based on topics or individual questions.

### 4 Posting Center

Our document posting capabilities allow a seamless exchange of information from our agency to you. Accessible 24/7, postings from our agency are timely, relevant and easy to locate in one convenient place online.

\*Note: Your screen may not contain all the services shown in this sample. This screen sample includes all potential MyWave services, some are sold separately.